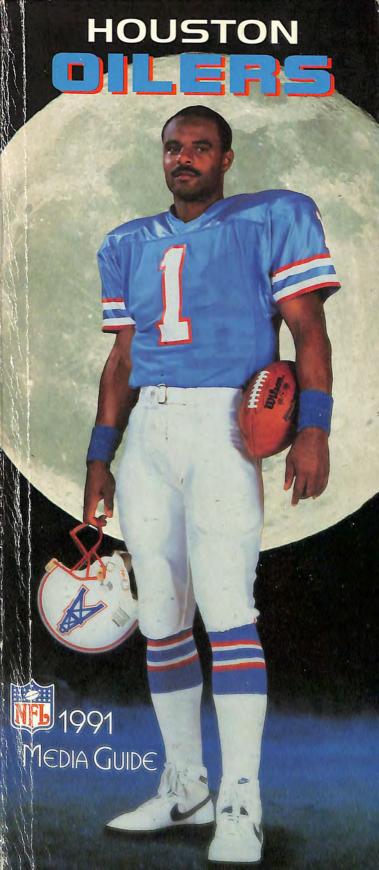

All starting times are Central time

Home Games: Blue Road Games: Red

ON THE COVER: Featured on the cover of the Houston Oilers 1991 Media Guide is 1990 NFL Offensive Player of the Year Warren Moon. Photo courtesy of Costacos Brothers Sports—"Moonlighting" poster available through them at 1001 S.W. Klickitar Way, Suite 201, Seattle, Washington 98134.