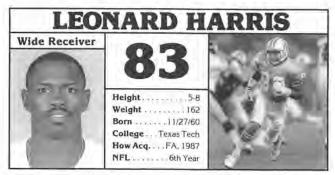

ougar Mellencamp . . . Attended John Marshall High School in San Antonio, lettering in football, baseball, and track . . . Full name is John Kevin Hagy, born December 9, 1965 in Okinawa, Japan.

|       |          | NFL          | STAT    | ISTIC | S     |      |     |
|-------|----------|--------------|---------|-------|-------|------|-----|
| YEAR  | TEAM     | G-S          | TACK.   | ASST. | TOTAL | INT. | YDS |
| 1988  | Buffalo  | 3.0          | 0       | 0     | 0     | 0    | 0   |
| 1989  | Buffalo  | 9-0          | 11      | 5     | 16    | 0    | 0   |
| 1990  | Buffalo  | 16-11        | 20      | 5     | 25    | 2    | 0   |
| 3-YEA | R TOTALS | 28-11<br>4-0 | 31<br>1 | 10    | 41    | 2    | 0   |

#### ADDITIONAL STATS

Passes Defensed: 2 in 1989, 13 in 1990 for total of 15



1990: Missed all of training camp plus regular season opener due to contract holdout . . . Eventually signed September 11 and was activated from Commissioner's Roster Exemption four days later . . . Played in 14 games (was on two-man inactive list December 23 at Cincinnati) and matched career best with 13 receptions for 172 yards . . . Also had personal-high three touchdowns . . . Was one of 11 Oilers to catch at least one pass in 17-7 win at San Diego September 30 . . . Had two snags for 55 yards including career-best tying 42-yard TD in 48-17 romp over Cincinnati October 14 . . . Caught three-yard TD pass for what proved to be winning score in 26-24 Monday night victory over Bills November 26 . . . Final score of season came on 17-yard reception in 58-14 besting of Browns December 9 .