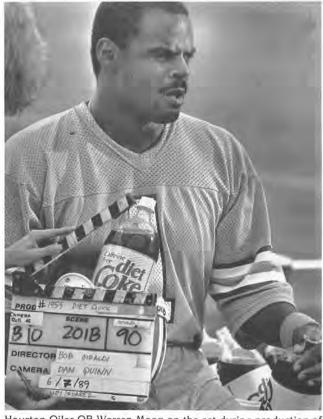

All starting times are Central time

Home Games: Blue Road Games: Red

ON THE COVER: Featured on the cover of the Houston Oilers 1991 Media Guide is 1990 NFL Offensive Player of the Year Warren Moon. Photo courtesy of Costacos Brothers Sports—"Moonlighting" poster available through them at 1001 S.W. Klickitar Way, Suite 201, Seattle, Washington 98134.