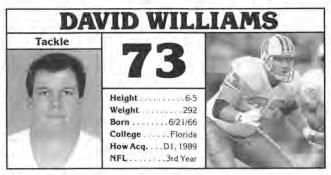

--|------|-------|------|----|----|-----|------|-------|----|----|
| YEAR  | TEAM     | G-S   | ATT. | YDS.  | AVG. | LG | TD | NO. | YDS. | AVG.  | LG | TE |
| 1988  | Houston  | 11.0  | 31   | 115   | 3.7  | 16 | 0  | 0   | 0    | 0     | 0  | 0  |
| 1989  | Houston  | 16-0  | 104  | 349   | 3.4  | 33 | 5  | 6   | 37   | 6.2   | 11 | 0  |
| 1990  | Houston  | 16-16 | 168  | 702   | 4.2  | 22 | 8  | 39  | 368  | 9.4   | 29 | 4  |
| 3-YEA | R TOTALS | 43-16 | 303  | 1166  | 3.9  | 33 | 13 | 45  | 405  | 9.0   | 29 | 4  |
| PLAY  | OFFS     | 4-1   | 23   | 45    | 2.0  | 5  | 0  | 1   | 5    | 5.0   | 5  | 0  |

#### ADDITIONAL STATS

Kickoff Returns: 8 for 196 yds., 24.5 avg., long 90t in 1988; 17 for 303 yds., 17.8 avg., long 29 in 1989 for total of 25 for 499 yds., 20.0 avg., long 90t



1990: In second NFL season, became important member of Oilers' offensive line . . . Played in 15 games and started nine including season's final eight at right tackle due to elbow injury to Dean Steinkuhler . . . Despite being thrown into starting role, coaches were pleased with performance . . . Early in season, saw some action at tight end in short yardage situations . . . In season-opener at Atlanta September 9, replaced Don Maggs at LT when Maggs suffered foot injury . . . Got first NFL start in place of Steinkuhler in 24-10 loss to 49ers October 7 . . . Sat out only game of campaign due to knee injury in 48-17 win over Bengals October 14 . . . Was inserted into starting lineup for remainder of season beginning in week #8 loss to Rams November 4 . . . Helped offense generate club-rec